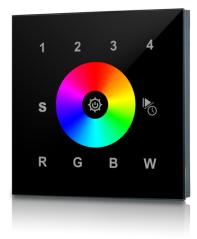

## Part No: WDMX-01-BK

- For use with DMX digital decoder for colour changing and dimming procedures
- The decoder connects to a DMX controller and enables signals and data to be sent to the LED tape or
- fittings and data to be sent to the LED tape or fittings
- Input: DMX512 signal
- Data connection RJ45 (Cat 5)