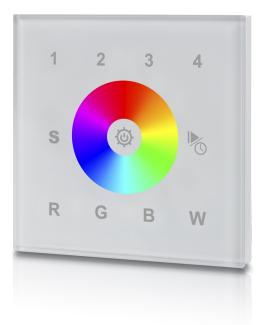

## DMX LED wall controller in white

## Part No: WDMX-01-WH

- For use with DMX digital decoder for colour changing and dimming procedures
- The decoder connects to a DMX controller and enables signals and data to be sent to the LED tape or
- fittings and data to be sent to the LED tape or fittings
- Input: DMX512 signal
- Data connection RJ45 (Cat 5)
- Requires a 6W LED driver