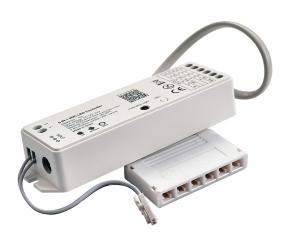

## OMNI 5 in 1 Wi-Fi & voice controllable receiver - works with Alexa

Part No: OMNI-REC

- Control RGB/RGBW/RGBWW/RGB+CCT/CCT or single colour products
- Compatiable with Amazon Alexa and Google Assistant
- WiFi 2.4GHz connects to router without the need of a hub
- Works on 12 & 24V
- Several individual receivers can be linked to each zone giving a flexible system for switching and dimming of LED tape & fittings
- 12V 180W max load
- 24V 360W max load

## **Technical Specification**

| Part No              | OMNI-REC                |
|----------------------|-------------------------|
| Finish               | White                   |
| Voltage              | 12/24                   |
| Wattage              | 12V - 180W / 24V - 360W |
| IP Rating            | 20                      |
| Length               | 85                      |
| Width                | 45                      |
| Depth                | 22                      |
| Material / Made From | Plastic                 |
| EAN                  | 5055530824669           |
| Unit of sale         | 1                       |
| Price                | each                    |
| Notes                |                         |