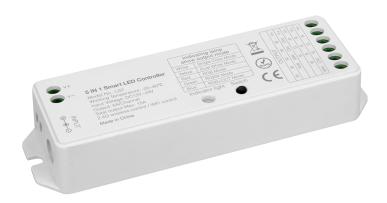

## OMNI 5 in 1 Wi-Fi & voice controllable receiver - works with Alexa

Part No: OMNI-REC

- Control RGB/RGBW/RGBWW/RGB+CCT/CCT or single colour products
- Compatiable with Amazon Alexa and Google Assistant
- WiFi 2.4GHz connects to router without the need of a hub
- Works on 12 & 24V
- Several individual receivers can be linked to each zone giving a flexible system for switching and dimming of LED tape & fittings
- 12V 180W max load
- 24V 360W max load

## **Technical Specification**

| Part No              | OMNI-REC                |
|----------------------|-------------------------|
| Finish               | White                   |
| Voltage              | 12/24                   |
| Wattage              | 12V - 180W / 24V - 360W |
| IP Rating            | 20                      |
| Length               | 85                      |
| Width                | 45                      |
| Depth                | 22                      |
| Material / Made From | Plastic                 |
| EAN                  | 5055530824669           |
| Unit of sale         | 1                       |
| Price                | each                    |
| Notes                |                         |