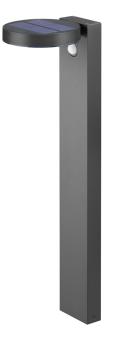

## Posadas LED solar post light with built in PIR

## Part No: R42251142

- Built-in LED
- Solar powered with rechargable battery. No need for wiring
- Built-in PIR Sensor
- Includes earth spike for fitting